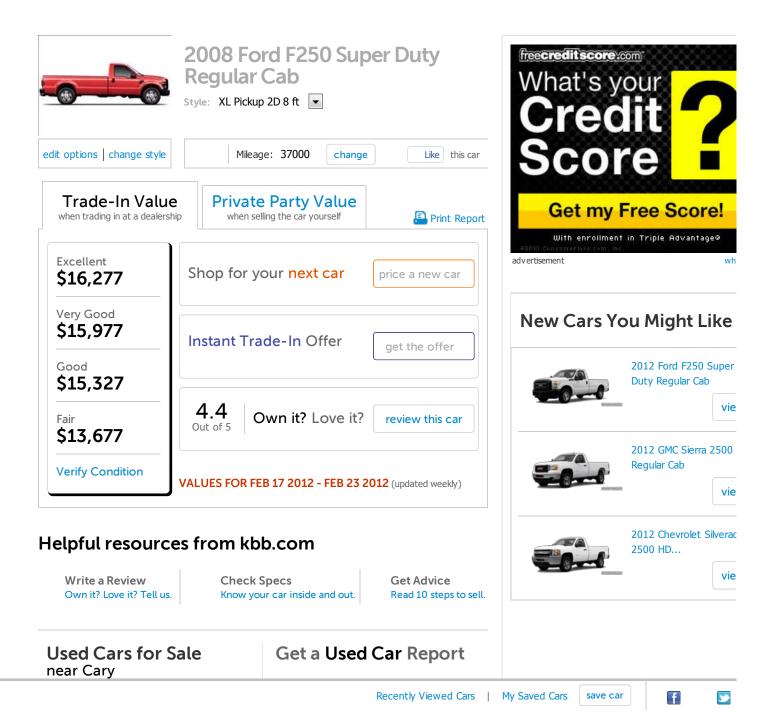

## Trade-In/Sell Values Show Used Car Prices

See Used

## 2008 Ford F250 Super Duty Regular Cab XL Pickup 2D 8 ft Trade In Values - Kelley Blue Book

2012 GMC Canyon

2012 GMC Canyon

2012 GMC Canyon

MPG: City 18 / Hwy 25 Engine: 4-Cyl, 2.9 L Consumer Rating: 4.3