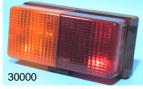

. | £10.80 | £91.80  |
| TP101SP   | Replacement lens for above units. Please specify left or right. (Replacement for some Brian James Trailers.)                                                                                                                   | £3.84  | £32.64  |
| TP131     | Rear lamp. Stop / tail / direction indicator / number plate illumination. Supplied in single units with 12 volt bulbs. L97 x w47 x h97mm. E approved.                                                                          | £3.22  | £27.37  |
| TP141     | Reflective triangle with white surround. Supplied in pairs.                                                                                                                                                                    | £2.20  | £18.70  |











# **Battery Chargers**

# Item Ref. Description

AM612

The AccuMate is a 4 step unit designed to automatically charge and monitor batteries with no danger of over-charging regardless of time. The AccuMate is suitable for all 6 and 12V lead acid batteries from 4Ah to 75Ah, making it perfect for owners of vehicles which are not used on a daily basis. Supplied with crock clips cable and fuse and terminals cable for installing in your car.

AccuMate PRO uses the same technology to provide a versatile automatic compact battery charger for lead-acid starter and deep cycle batteries. It's suitable for all types of batteries: filler cap types; absorbed acid "MF" (AGM); valve regulated (VRLA); flooded (wet) & GEL-electrolyte types from 17Ah upwards (9Ah upwards for 24V). Supplied with croc