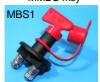

2      | FIA M/Switch. Aux NC & NO contacts & resistor. Rated at 100A at 12v, 500A for 5 secs. M10 studs    | £19.97 | £179.73 |
| MBS2KEY   | Spare Key for MBS2                                                                                 | £2.94  | £26.46  |
| RES33     | Resistor for FIA switch with mounting lugs                                                         | £3.84  | £34.56  |
| MBS3      | Battery Master Switch. Rated at 100A at 24v, 500A for 5 seconds. M10 Studs. 19.5mm panel hole.     | £11.99 | £107.91 |
| MMBS4     | Marine Batt Master Switch. Rated at 100A at 24v, 500A for 5 seconds. M10 Studs. 22.5mm panel hole. | £11.85 | £106.65 |
| MMBS4key  | Replacement key for MMBS4 Battery Switch                                                           | £1.61  | £14.49  |











MMBS6 MMBS7 MCOS2

Marine Double Pole Batt Master Switch. Rated at 250A at 24v, 2500A for 5 seconds. M10 Studs. £76.93 Marine Batt Master Switch. Rated at 275A (1hr) at 48v, 1250A for 10 seconds. M10 Studs. CE Marked. £15.86 Marine Batt Master Switch. Rated at 550A (1hr) at 48v, 2500A for 10 seconds. M12 Studs. CE Marked. £48.58 Marine Batt C/Over Switch. Rated at 175A at 12v, 300A for 5 secs. Selects between 1, 2, or both. £19.75



Item Ref.











1 off

10 off

| <u>Fusii Di</u> | utton Switches        | MCOS2           |
|-----------------|-----------------------|-----------------|
| Descrip         | tion                  |                 |
| Heavy d         | uty momentary single  | pole push butto |
| panel ho        | le. Can be used for f | loor mounted ho |

| PBS