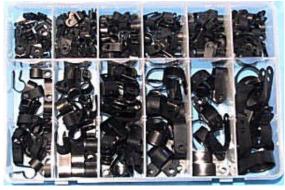

| Fax 01477    | 537688 Issue 4A 2009 Rev. 2                                               |                | Tel 01         | 477 533          | 320              |
|--------------|---------------------------------------------------------------------------|----------------|----------------|------------------|------------------|
| Item Ref.    | Description. Interface heads for through panel.                           |                | 1 off          | 10 off           | 50 off           |
| CTA160       | Through panel / enclosure tube end connector. In-line for CT10 tube       |                | £0.73          | £6.57            | £29.20           |
| CTA161       | Through panel / enclosure tube end connector. In-line for CT13 tube       |                | £0.75          | £6.75            | £30.00           |
| CTA162       | Through panel / enclosure tube end connector. In-line for CT17 tube       | _              | £1.04          | £9.36            | £41.60           |
| CTA163       | Through panel / enclosure tube end connector. In-line for CT22 tube       | The second     | £1.26          | £11.34           | £50.40           |
| CTA164       | Through panel / enclosure tube end connector. 90 deg. for CT10 tube       |                | £1.52          | £13.68           | £60.80           |
| CTA165       | Through panel / enclosure tube end connector. 90 deg. for CT13 tube       | 3              | £1.60          | £14.40           | £64.00           |
| CTA166       | Through panel / enclosure tube end connector. 90 deg. for CT17 tube       |                | £1.80          | £16.20           | £72.00           |
| CTA167       | Through panel / enclosure tube end connector. 90 deg. for CT22 tube       |                | £2.05          | £18.45           | £82.00           |
| Item Ref.    | Description. Aluminium Rubber Lined P clips.                              | 1 off          | 10 off         | 25 off           |                  |
| PA50         | Aluminium Rubber Lined P clip 4.8mm                                       | £0.52          | £4.68          | £10.40           |                  |
| PA51         | Aluminium Rubber Lined P clip 6.4mm                                       | £0.55          | £4.95          | £11.00           |                  |
| PA52         | Aluminium Rubber Lined P clip 7.9mm                                       | £0.56          | £5.04          | £11.20           |                  |
| PA53         | Aluminium Rubber Lined P clip 9.5mm                                       | £0.58          | £5.22          | £11.60           |                  |
| PA54         | Aluminium Rubber Lined P clip 11.1mm                                      | £0.64          | £5.76          | £12.80           |                  |
| PA55         |                                                                           | £0.68          | £6.12          | £13.60           |                  |
| PA56         | Aluminium Rubber Lined P clip 14.3mm                                      | £0.69          | £6.21          | £13.80           |                  |
| PA57         |                                                                           | £0.72          | £6.48          | £14.40           |                  |
| PA58         | •                                                                         | £0.75          | £6.75          | £15.00           |                  |
| PA59         | •                                                                         | 08.03          | £7.20          | £16.00           |                  |
| PA60         | ·                                                                         | £0.85          | £7.65          | £17.00           |                  |
| PA61         | •                                                                         | £0.93          | £8.37          | £18.60           |                  |
| Item Ref.    | Description. Zinc plated steel P clips. 6.5mm hole. Black Liner           | 1 off          | 10 off         | 50 off           | 100 off          |
| PS50         | , , ,                                                                     | £0.18          | £1.62          | £7.20            | £13.50           |
| PS51         | ,                                                                         | £1.42          | £12.78         | £56.80           | £106.50          |
| PS52         | , , ,                                                                     | £0.21          | £1.89          | £8.40            | £15.75           |
| PS53         | ,                                                                         | £0.23          | £2.07          | £9.20            | £17.25           |
| PS54         | . , , , , , , , , , , , , , , , , , , ,                                   | £0.24          | £2.16          | £9.60            | £18.00           |
| PS55         |                                                                           | £0.28          | £2.52          | £11.20           | £21.00           |
| PS56         |                                                                           | £0.30          | £2.70          | £12.00           | £22.50           |
| PS57         |                                                                           | £0.31          | £2.79          | £12.40           | £23.25           |
| PS58         |                                                                           | £0.34          | £3.06          | £13.60           | £25.50           |
| PS59         | , ,                                                                       | £0.37          | £3.33          | £14.80           | £27.75           |
| PS60         | . , , ,                                                                   | £0.39          | £3.51          | £15.60           | £29.25           |
| PS61         | ,                                                                         | £0.40          | £3.60          | £16.00           | £30.00           |
| PS62<br>PS63 | . ,                                                                       | £0.43<br>£0.50 | £3.87<br>£4.50 | £17.20           | £32.25<br>£37.50 |
| PS64         | , ,                                                                       | £0.68          | £6.12          | £20.00<br>£27.20 | £51.00           |
| PS65         | , ,                                                                       | £0.84          | £7.56          | £33.60           | £63.00           |
| Item Ref.    | Description. High Quality Clips. (Temp range -50°C to +160°C) Grey Liner  | 1 off          | 10 off         | 25 off           | 203.00           |
| SPS50        |                                                                           | £0.60          | £5.40          | £12.00           |                  |
| SPS51        |                                                                           | £0.61          | £5.49          | £12.20           |                  |
| SPS52        |                                                                           | £0.63          | £5.67          | £12.60           |                  |
| SPS53        | •                                                                         | £0.64          | £5.76          | £12.80           |                  |
| SPS54        |                                                                           | £0.65          | £5.85          | £13.00           |                  |
| SPS55        |                                                                           | £0.67          | £6.03          | £13.40           |                  |
| SPS56        |                                                                           | £0.68          | £6.12          | £13.60           |                  |
| SPS57        |                                                                           | £0.71          | £6.39          | £14.20           |                  |
| SPS58        |                                                                           | £0.76          | £6.84          | £15.20           |                  |
| SPS59        | Hi-temp Stainless Steel Rubber Lined P clip 21mm                          | £0.81          | £7.29          | £16.20           |                  |
| SPS60        | Hi-temp Stainless Steel Rubber Lined P clip 22mm                          | £0.82          | £7.38          | £16.40           |                  |
| SPS61        | Hi-temp Stainless Steel Rubber Lined P clip 25mm                          | £0.84          | £7.56          | £16.80           |                  |
| SPS62        | Hi-temp Stainless Steel Rubber Lined P clip 28mm                          | 88.03          | £7.92          | £17.60           |                  |
| SPS63        | Hi-temp Stainless Steel Rubber Lined P clip 32mm                          | £0.94          | £8.46          | £18.80           |                  |
| SPS64        | Hi-temp Stainless Steel Rubber Lined P clip 35mm                          | £0.99          | £8.91          | £19.80           |                  |
| Item Ref.    | Description                                                               | 1 off          | 10 off         | 25 off           |                  |
| PB50         | Brass P clip for cables up to 5mm. 3.2mm fixing hole.                     | £0.27          | £2.43          | £5.40            |                  |
| PB51         | · · · · · · · · · · · · · · · · · · ·                                     | £0.42          | £3.78          | £8.40            |                  |
| PB52         |                                                                           | £0.44          | £3.96          | £8.80            |                  |
| PB53         |                                                                           | £0.50          | £4.50          | £10.00           |                  |
| PB55         |                                                                           | £0.57          | £5.13          | £11.40           | _                |
| PB57         | ·                                                                         | 08.0£          | £7.20          | £16.00           | 50 off           |
| PN50         | Black Nylon P clip 4.8mm                                                  |                | £0.40          | £0.80            | £1.50            |
| PN51         | Black Nylon P clip 6.4mm (CT4.5)                                          |                | £0.40          | £0.80            | £1.50            |
| PN52         | Black Nylon P clip 7.9mm                                                  |                | £0.50          | £1.00            | £1.88            |
| PN53         | Black Nylon P clip 9.5mm, (CT7.5)                                         |                | £0.50          | £1.00            | £1.88            |
| PN54         | Black Nylon P clip 12.7mm, 1/2" (CT10)                                    |                | £0.60          | £1.20            | £2.25            |
| PN55         | Black Nylon P clip 15.8mm, 5/8"(CT13)                                     |                | £0.70          | £1.40            | £2.63            |
| PN57         | Black Nylon P clip 19.4mm, 3/4"  Black Nylon P clip 23.1mm, 7/8"(CT17)    |                | £0.90          | £1.80            | £3.38            |
| PN58<br>PN59 | Black Nylon P clip 22.1mm, 7/8"(CT17) Black Nylon P clip 25.4mm, 1"(CT22) |                | £1.70<br>£1.10 | £3.40<br>£2.20   | £6.38<br>£4.13   |
| I INJO       | Diaok Hylotti Gilp 20.411111, 1 (OTZZ)                                    |                | 41.10          | £2.2U            | 24.13            |