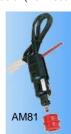

for charging race car batteries

#### Three versions are available

AMPRO1224 AccuMate PRO Switchable 12/24V at 7A/3.5A.

AMPRO124 AccuMate PRO 12V only at 4A AMPRO127 AccuMate PRO 12V only at 7A

#### Accessories

| Item Ref. | Description                              |
|-----------|------------------------------------------|
| AM75      | Accumate wall mounting bracket.          |
| AM77      | Accumate Weatherproof fused eyelet lead. |
| AM79      | Accumate 2.5 mtr extension lead.         |
| AM81      | Accumate Accessory plug lead.            |
| AM83      | Accumate Accessory socket / eyelet lead. |
| AM85      | Gates' Plug lead. (As used on mowers)    |
| AM87      | Battery clamp lead. (Replacement part)   |

AM89 Plug-in 2 mtr thermocouple cable. (For Accumate pro only)

AM79







# Charge splitter devices

As above but 90 Amp rating.

| Item Ref. | Description                                                                                                       | 1 off   |
|-----------|-------------------------------------------------------------------------------------------------------------------|---------|
| 85206     | Electronic charge splitter device allows one alternator to charge 2 independent banks of batteries fully, without | £144.45 |
|           | any voltage drop or need for special regulators and blocking diodes. Resin encapsulated electronics, 6 to 32 volt |         |
|           | operation. 60 Amp rating.                                                                                         |         |
| 85209     | As above but 90 Amp rati