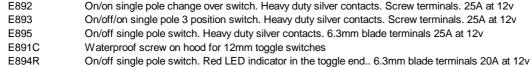

Electric Windows, Aerials, etc. (Cross connect supply for up/down operation).

MTS58 Apem SPDT mom-off-mom long metal toggle switch 15A at 12v. 6.3mm blade terminals

E894A

E894G

| Use MTS58 fo | r Timer flasher unit, etc.                                                          |
|--------------|-------------------------------------------------------------------------------------|
| MTS99        | Half-toggle Black Neoprene sealing boot. (Thread 12mm x 0.75mm)                     |
| Item Ref.    | Description. Miscellaneous Toggle Switches. 12mm panel hole.                        |
| 61408        | Off/A/A+B on 3 position side & headlamp switch. Nickel pltd brass lever. 10A at 28v |
| E891         | On/off single pole switch. Heavy duty silver contacts. Screw terminals. 25A at 12v  |



E894U On/off single pole switch. Blue LED indicator in the toggle end.. 6.3mm blade terminals 20A at 12v





On/off single pole switch. Amber LED indicator in the toggle end.. 6.3mm blade terminals 20A at 12v

On/off single pole switch. Green LED indicator in the toggle end.. 6.3mm blade terminals 20A at 12v





MTS99

| Item Ref. | Description. Miscellaneous Toggle Switches. 12mm panel hole.                                             | 1 off | 10 off |
|-----------|----------------------------------------------------------------------------------------------------------|-------|--------|
| 36400     | On/off single pole switch. Plastic body with round lever. 10A at 12v. 6.3mm blade contacts.              | £2.44 | £21.96 |
| 36401     | On/off single pole switch. Plastic body with fl