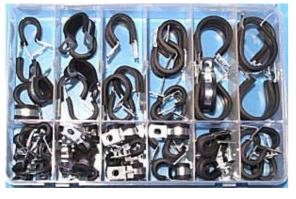

| Fax 01477    | 537688 Issue 4A 2009 Rev. 2                                               |                | Tel 01         | 477 533          | 320              |
|--------------|---------------------------------------------------------------------------|----------------|----------------|------------------|------------------|
| Item Ref.    | Description. Interface heads for through panel.                           |                | 1 off          | 10 off           | 50 off           |
| CTA160       | Through panel / enclosure tube end connector. In-line for CT10 tube       |                | £0.73          | £6.57            | £29.20           |
| CTA161       | Through panel / enclosure tube end connector. In-line for CT13 tube       |                | £0.75          | £6.75            | £30.00           |
| CTA162       | Through panel / enclosure tube end connector. In-line for CT17 tube       | _              | £1.04          | £9.36            | £41.60           |
| CTA163       | Through panel / enclosure tube end connector. In-line for CT22 tube       | The second     | £1.26          | £11.34           | £50.40           |
| CTA164       | Through panel / enclosure tube end connector. 90 deg. for CT10 tube       |                | £1.52          | £13.68           | £60.80           |
| CTA165       | Through panel / enclosure tube end connector. 90 deg. for CT13 tube       | 3              | £1.60          | £14.40           | £64.00           |
| CTA166       | Through panel / enclosure tube end connector. 90 deg. for CT17 tube       |                | £1.80          | £16.20           | £72.00           |
| CTA167       | Through panel / enclosure tube end connector. 90 deg. for CT22 tube       |                | £2.05          | £18.45           | £82.00           |
| Item Ref.    | Description. Aluminium Rubber Lined P clips.                              | 1 off          | 10 off         | 25 off           |                  |
| PA50         | Aluminium Rubber Lined P clip 4.8mm                                       | £0.52          | £4.68          | £10.40           |                  |
| PA51         | Aluminium Rubber Lined P clip 6.4mm                                       | £0.55          | £4.95          | £11.00           |                  |
| PA52         | Aluminium Rubber Lined P clip 7.9mm                                       | £0.56          | £5.04          | £11.20           |                  |
| PA53         | Aluminium Rubber Lined P clip 9.5mm                                       | £0.58          | £5.22          | £11.60           |                  |
| PA54         | Aluminium Rubber Lined P clip 11.1mm                                      | £0.64          | £5.76          | £12.80           |                  |
| PA55         |                                                                           | £0.68          | £6.12          | £13.60           |                  |
| PA56         | Aluminium Rubber Lined P clip 14.3mm                                      | £0.69          | £6.21          | £13.80           |                  |
| PA57         |                                                                           | £0.72          | £6.48          | £14.40           |                  |
| PA58         | •                                                                         | £0.75          | £6.75          | £15.00           |                  |
| PA59         | •                                                                         | 08.03          | £7.20          | £16.00           |                  |
| PA60         | ·                                                                         | £0.85          | £7.65          | £17.00           |                  |
| PA61         | •                                                                         | £0.93          | £8.37          | £18.60           |                  |
| Item Ref.    | Description. Zinc plated steel P clips. 6.5mm hole. Black Liner           | 1 off          | 10 off         | 50 off           | 100 off          |
| PS50         | , , ,                                                                     | £0.18          | £1.62          | £7.20            | £13.50           |
| PS51         | ,                                                                         | £1.42          | £12.78         | £56.80           | £106.50          |
| PS52         | , , ,                                                                     | £0.21          | £1.89          | £8.40            | £15.75           |
| PS53         | ,                                                                         | £0.23          | £2.07          | £9.20            | £17.25           |
| PS54         | . , , , , , , , , , , , , , , , , , , ,                                   | £0.24          | £2.16          | £9.60            | £18.00           |
| PS55         |                                                                           | £0.28          | £2.52          | £11.20           | £21.00           |
| PS56         |                                                                           | £0.30          | £2.70          | £12.00           | £22.50           |
| PS57         |                                                                           | £0.31          | £2.79          | £12.40           | £23.25           |
| PS58         |                                                                           | £0.34          | £3.06          | £13.60           | £25.50           |
| PS59         | , ,                                                                       | £0.37          | £3.33          | £14.80           | £27.75           |
| PS60         | . , , ,                                                                   | £0.39          | £3.51          | £15.60           | £29.25           |
| PS61         | ,                                                                         | £0.40          | £3.60          | £16.00           | £30.00           |
| PS62<br>PS63 | . ,                                                                       | £0.43<br>£0.50 | £3.87<br>£4.50 | £17.20           | £32.25<br>£37.50 |
| PS64         | , ,                                                                       | £0.68          | £6.12          | £20.00<br>£27.20 | £51.00           |
| PS65         | , ,                                                                       | £0.84          | £7.56          | £33.60           | £63.00           |
| Item Ref.    | Description. High Quality Clips. (Temp range -50°C to +160°C) Grey Liner  | 1 off          | 10 off         | 25 off           | 203.00           |
| SPS50        |                                                                           | £0.60          | £5.40          | £12.00           |                  |
| SPS51        |                                                                           | £0.61          | £5.49          | £12.20           |                  |
| SPS52        |                                                                           | £0.63          | £5.67          | £12.60           |                  |
| SPS53        | •                                                                         | £0.64          | £5.76          | £12.80           |                  |
| SPS54        |                                                                           | £0.65          | £5.85          | £13.00           |                  |
| SPS55        |                                                                           | £0.67          | £6.03          | £13.40           |                  |
| SPS56        |                                                                           | £0.68          | £6.12          | £13.60           |                  |
| SPS57        |                                                                           | £0.71          | £6.39          | £14.20           |                  |
| SPS58        |                                                                           | £0.76          | £6.84          | £15.20           |                  |
| SPS59        | Hi-temp Stainless Steel Rubber Lined P clip 21mm                          | £0.81          | £7.29          | £16.20           |                  |
| SPS60        | Hi-temp Stainless Steel Rubber Lined P clip 22mm                          | £0.82          | £7.38          | £16.40           |                  |
| SPS61        | Hi-temp Stainless Steel Rubber Lined P clip 25mm                          | £0.84          | £7.56          | £16.80           |                  |
| SPS62        | Hi-temp Stainless Steel Rubber Lined P clip 28mm                          | 88.03          | £7.92          | £17.60           |                  |
| SPS63        | Hi-temp Stainless Steel Rubber Lined P clip 32mm                          | £0.94          | £8.46          | £18.80           |                  |
| SPS64        | Hi-temp Stainless Steel Rubber Lined P clip 35mm                          | £0.99          | £8.91          | £19.80           |                  |
| Item Ref.    | Description                                                               | 1 off          | 10 off         | 25 off           |                  |
| PB50         | Brass P clip for cables up to 5mm. 3.2mm fixing hole.                     | £0.27          | £2.43          | £5.40            |                  |
| PB51         | · · · · · · · · · · · · · · · · · · ·                                     | £0.42          | £3.78          | £8.40            |                  |
| PB52         |                                                                           | £0.44          | £3.96          | £8.80            |                  |
| PB53         |                                                                           | £0.50          | £4.50          | £10.00           |                  |
| PB55         |                                                                           | £0.57          | £5.13          | £11.40           | _                |
| PB57         | ·                                                                         | 08.0£          | £7.20          | £16.00           | 50 off           |
| PN50         | Black Nylon P clip 4.8mm                                                  |                | £0.40          | £0.80            | £1.50            |
| PN51         | Black Nylon P clip 6.4mm (CT4.5)                                          |                | £0.40          | £0.80            | £1.50            |
| PN52         | Black Nylon P clip 7.9mm                                                  |                | £0.50          | £1.00            | £1.88            |
| PN53         | Black Nylon P clip 9.5mm, (CT7.5)                                         |                | £0.50          | £1.00            | £1.88            |
| PN54         | Black Nylon P clip 12.7mm, 1/2" (CT10)                                    |                | £0.60          | £1.20            | £2.25            |
| PN55         | Black Nylon P clip 15.8mm, 5/8"(CT13)                                     |                | £0.70          | £1.40            | £2.63            |
| PN57         | Black Nylon P clip 19.4mm, 3/4"  Black Nylon P clip 23.1mm, 7/8"(CT17)    |                | £0.90          | £1.80            | £3.38            |
| PN58<br>PN59 | Black Nylon P clip 22.1mm, 7/8"(CT17) Black Nylon P clip 25.4mm, 1"(CT22) |                | £1.70<br>£1.10 | £3.40<br>£2.20   | £6.38<br>£4.13   |
| I INJO       | Diaok Hylotti Gilp 20.411111, 1 (OTZZ)                                    |                | 41.10          | £2.2U            | 24.13            |