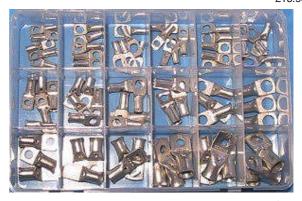

| Item Ref.                 | Description                                                                       | 100m                    | trs 1mtr            |
|---------------------------|-----------------------------------------------------------------------------------|-------------------------|---------------------|
| TW 0.5/100                | Thinwall 0.5mm Nominal current 10.0 amps                                          | £8.                     |                     |
| TW 0.3/100<br>TW 0.75/100 | Thinwall 0.75mm Nominal current 13.0 amps                                         | £11.                    |                     |
| TW 0.73/100<br>TW 1.0/100 | Thinwall 1.0mm Nominal current 16.0 amps                                          | £11.                    |                     |
| TW 1.5/100                | Thinwall 1.5mm Nominal current 20.0 amps                                          | £12.                    |                     |
| TW 1.5/100<br>TW 2.0/100  | ·                                                                                 | £16.                    |                     |
| TW 2.5/100                | Thinwall 2.0mm Nominal current 25.0 amps Thinwall 2.5mm Nominal current 28.0 amps | £24.<br>£30.            |                     |
| 1 00 2.5/100              | Thirtwali 2.5mm Nominal current 26.0 amps                                         | £30.                    | 02 £0.50            |
| Item Ref.                 | Description                                                                       | 30mt                    | trs 1mtr            |
| TW 3.0/30                 | Thinwall 3.0mm Nominal current 32.0 amps (To Order)                               | £13.                    |                     |
| TW 4.0/30                 | Thinwall 4.0mm Nominal current 38.0 amps (Red, Brown, White, Bla                  |                         |                     |
| TW 4.5/30                 | Thinwall 4.5mm Nominal current 42.0 amps (To Order)                               | £18.                    |                     |
| TW 6.0/30                 | Thinwall 6.0mm Nominal current 50.0 amps (Red, Brown, White, Bla                  |                         |                     |
| TW 7.0/30                 | Thinwall 7.0mm Nominal current 57.0 amps (To Order)                               | £27.                    |                     |
| TW 8.5/30                 | Thinwall 8.5mm Nominal current 63.0 amps. (Red. This cable is not                 |                         |                     |
|                           | , , , , , , , , , , , , , , , , , , ,                                             |                         |                     |
| Thinwall Trai             | ler cable                                                                         |                         |                     |
| Item Ref.                 | Description                                                                       | 30mi                    | trs 1mtr            |
| TW02/21                   | 2 Core Thin Wall Trailer cable. 2 x 0.5mm. 11.0amps (Round twin)                  | £10.                    | 94 £0.55            |
| TW02/01                   | 2 Core Thin Wall Trailer cable. 2 x 1mm. 16.0amps (Flat Twin)                     | £12.                    | 44 £0.62            |
| TW02/03                   | 2 Core Thin Wall Trailer cable. 2 x 1mm. 16.0amps (Round twin)                    | £13.                    | 83 £0.69            |
| TW 03/01                  | 3 Core Thin Wall Trailer cable. 3 x 1mm. 16.0amps (Round)                         | £22.                    | 37 £1.12            |
| TW 04/01                  | 4 Core Thin Wall Trailer cable. 4 x 1mm. 16.0amps (Round)                         | £26.                    | 44 £1.32            |
| TW 05/01                  | 5 Core Thin Wall Trailer cable. 5 x 1mm. 16.0amps (Round)                         | £30.                    | 66 £1.53            |
| TW07/02                   | 7 Core Thin Wall Trailer cable. 6 x 1mm. 16.0amps. 1 x 2mm 25.0am                 | nps (Round) £40.        | 94 £2.05            |
| Standard wal              | I cables. Suitable for use at temperatures up to 70°C                             |                         |                     |
| Item Ref.                 | Description                                                                       | 30m                     | trs 1mtr            |
| 1608                      | Standard Wall 6.0mm Nominal current 42.0 amps (Red, Brown, & Bl                   |                         |                     |
| 1609                      | Standard Wall 7.0mm Nominal current 50.0 amps (Red)                               | £32.                    |                     |
| 1607                      | Standard Wall 8.5mm Nominal current 60.0 amps (Red)                               | £32.                    |                     |
| 1611                      | Standard Wall 10mm Nominal current 70.0 amps (Red)                                | £48.                    |                     |
| 1011                      | Otandard Waii Tomin Nominal Current 70.0 amps (NCC)                               | L-TO.                   | J1 22.40            |
| Item Ref.                 | Description                                                                       | 30m                     | trs 1mtr            |
| FT2/14/30                 | 2 Core Flat Twin Red/Blk 8.75Amp                                                  | £12.                    | 45 £0.62            |
| FT2/21/30                 | 2 Core Flat Twin Red/Blk 12.75Amp. (To order)                                     | £17.                    | 70                  |
| FT2/28/30                 | 2 Core Flat Twin Red/Blk 17.5Amp                                                  | £20.                    | 66 £1.03            |
| FT2/35/30                 | 2 Core Flat Twin Red/Blk 21.75Amp. (To order)                                     | £28.                    | 43                  |
| FT2/44/30                 | 2 Core Flat Twin Red/Blk 27.5Amp                                                  | £34.                    | 48 £1.44            |
|                           |                                                                                   |                         |                     |
|                           | Battery and Starter Cables. Maximum operating temperature 70°                     | <u>C</u>                |                     |
| Item Ref.                 | Description. Extra Flexible is available in Red & Black only.                     | 10m                     |                     |
| PVC16/110                 | 16mm Nom current 110 amps 206/0.30 Extra flexible                                 | £24.                    |                     |
| PVC20/135                 | 20mm Nom current 135 amps 266/0.30 Extra flexible                                 | £31.                    |                     |
| PVC25/170                 | 25mm Nom current 170 amps 322/0.30 Extra flexible                                 | £35.                    |                     |
| PVC35/240                 | 35mm Nom current 240 amps 451/0.30 Extra flexible                                 | £50.                    |                     |
| PVC40/300                 | 40mm Nom current 300 amps 539/0.30 Extra flexible                                 | PVC BATTERY CABLES £62. | 50 £6.94            |
| 5 6.11                    | These PVC cables are resistant to petrol, oils and diluted acids                  | 0.000000                | the section and the |