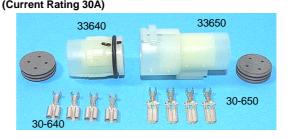

|

#### Circularseal Power Connector. (Supplied with terminals & wire seal)

Item Ref. Description. Ideal for headlight connector. (Current Rating 30A) 33620 2w female circular sealed power connector. 33630 2w male circular sealed power connector. 33640 4w female circular sealed power connector. 33650 4w male circular sealed power connector. 30-640 Female terminal for circular power connector. 30-650 Male terminal for circular power connector.



| 1 off | 10 off |
|-------|--------|
| £1.46 | £12.41 |
| £1.22 | £10.37 |
| £2.92 | £24.82 |
| £2.58 | £21.93 |
|       | £1.00  |
|       | £1.20  |

£1.42

£1.38

£1.87

£1.70

£2.34

£2.18

£2.90

£4.82 £6.88 £12.07

£11.73

£15.90

£14.45

£19.89

£18.53

£24.65 £40.97

£58.48

£1.00 £1.25 £0.82 £0.82 £0.97

| I ax o i + i i c            | 133dc 4/1 2003 Nev. 2                                                                                                                                                   | 711 000                        | 320                         |
|-----------------------------|-------------------------------------------------------------------------------------------------------------------------------------------------------------------------|----------------