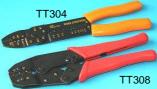

95  |
| £0.74 | £6.29  |
| £0.84 | £7.14  |
| £0.90 | £7.65  |
| £1.24 | £10.54 |
| £1.32 | £11.22 |
| £1.36 | £11.56 |
| £1.42 | £12.07 |
|       |        |

Tools Item Ref. Description 1 off Cord end terminal crimp tool TT3 £29.71 TT304 Crimp tool for pre insulated terminals £3.28 TT308 Heavy Duty Ratchet Crimp tool for pre insulated terminals £18.62 TT310 Crimp tool with good quality jaws for Non insulated terminals. 0.5mm to 2.5mm £16.71 TT320 Crimp tool for small waterproof connector terminals. Yellow handle. (JT, JPT, Econoseal, Superseal) £0.00 OOS TT330 Crimp tool large waterproof connector terminals & Mate-N-Lock terminals. Red handle. £18.50 TT52 Crimp tool with good quality jaws for Non insulated terminals. 0.5mm to 6mm. (6 mm is rare for this type of tool) £28.75



**TT70** 







£2.96

£68.43

£21.67

£7.96

£9.98

£9.80

£266.40

£17.76

£19.89

£69.30

£7.96

Budget crimp tool for a varity of non insulated terminals TT72 Heavy Duty Professional Crimp tool for non insulated terminals TT73 Heavy Duty Ratchet Crimp tool for non insulated terminals 0.5-6.0mm TT50 Heavy duty cable cutters for cables up to 70mm2





TT45 Automatic cable stripper/cutter for cables 0.5-6.0mm **TT46** Automatic cable stripper/cutter for cables 1.0-3.2mm **TT47** Self adjusting cable stripper/cutter for cables 0.5-6.0mm TT48 Ratchet Crimp tool for Deutsch turned pin terminals









Tensioning & cutting tool for cable ties from 2.2mm - 4.8mm TT20 **TT75** HD Ratchet Crimp tool for ring & tube terminals 1.5 - 10mm2 TT81 HD Crimp tool for hex crimping tube terminals 6 - 50mm2 HD wi