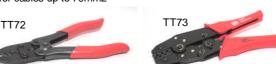

nals £18.62 TT310 Crimp tool with good quality jaws for Non insulated terminals. 0.5mm to 2.5mm £16.71 TT320 Crimp tool for small waterproof connector terminals. Yellow handle. (JT, JPT, Econoseal, Superseal) £0.00 OOS TT330 Crimp tool large waterproof connector terminals & Mate-N-Lock terminals. Red handle. £18.50 TT52 Crimp tool with good quality jaws for Non insulated terminals. 0.5mm to 6mm. (6 mm is rare for this type of tool) £28.75



**TT70** 







£2.96

£68.43

£21.67

£7.96

£9.98

£9.80

£266.40

£17.76

£19.89

£69.30

£7.96

Budget crimp tool for a varity of non insulated terminals TT72 Heavy Duty Professional Crimp tool for non insulated terminals TT73 Heavy Duty Ratchet Crimp tool for non insulated terminals 0.5-6.0mm TT50 Heavy duty cable cutters for cables up to 70mm2





TT45 Automatic cable stripper/cutter for cables 0.5-6.0mm **TT46** Automatic cable stripper/cutter for cables 1.0-3.2mm **TT47** Self adjusting cable stripper/cutter for cables 0.5-6.0mm TT48 Ratchet Crimp tool for Deutsch turned pin terminals









Tensioning & cutting tool for cable ties from 2.2mm - 4.8mm TT20 **TT75** HD Ratchet Crimp tool for ring & tube terminals 1.5 - 10mm2 TT81 HD Crimp tool for hex crimping tube terminals 6 - 50mm2 HD wire side cutters. Soft grip handles. Cuts up to 10 mm2 cables **TT87** 1.2mm Flux cored solder 500 grams. 60%lead, 40% tin RS7 RS12 2.0mm Flux cored solder 500 grams. 60%lead, 40% tin RS812 2.5mm Flux cored solder 500 grams. 97% tin, 3% copper



£7.96 £7.96 £20.95









TT60 Closing tool for 4.7mm bullet terminals £13.82 TT85 HD Crimp too