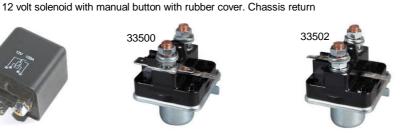

|
| 72718      | 120A Relay M6 stud terminals. Normally open With Bracket     |

12 volt solenoid with cold start terminal. Chassis return

| 2842R |  |
|-------|--|
|       |  |
| -     |  |









|        | £9.45  | £1.05 |
|--------|--------|-------|
|        |        |       |
|        | 10 off | 1 off |
|        | £42.66 | £4.74 |
|        | £45.72 | £5.08 |
|        | £45.72 | £5.08 |
| 50 of  | 10 off | 1 off |
|        | £6.93  | £0.77 |
| £2.40  | £0.60  |       |
| £9.45  | £2.10  | £0.21 |
| £12.15 | £2.70  | £0.27 |

£2.30

£12.87

| RBHD1 |  |
|-------|--|
|       |  |
| WE    |  |
|       |  |

| 1 off  | 10 off  |
|--------|---------|
| £12.25 | £110.25 |
| £10.50 |         |
| £10.50 |         |
| £23.21 |         |

£0.23

£1.43



33500

33502

33509







Item Ref. Description E3034 Universal Wiper washer controller

12 volt solenoid. Chassis return

1 off Discontinued

F1230 Fire System Interconnect Module

> The Fire System Interconnect Module offers a simple and reliable means of connecting a Lifeline electrically triggered fire extinguisher system. The module will accept 2 or 3 switches, 1 or 2 firing heads, 1 power pack and screened cable earth connections where appropriate. It is possible with simple tools, to remove cables from the waterproof mating connector for maintenance or repairs.

£45.00



This unit is approved by Lifeline Fire Systems Ltd. Please enquire for more details or see our website.

# Flasher Units and Special Function Relays Flasher unit connections.















SAE wiring. Spain, France, Italy. DIN wiring.