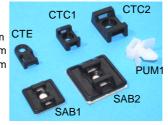

NS4 Pack of neoprene sleeves. 20 off each size 1.5, 2, 3, 4mm

50 off £0.85 £1.28 £2.66

**Cable Tie Fixings** Item Ref. Description CTE Cable Tie Eyelet for 4.8mm ties & smaller. Fixing hole 4.0mm CTC1 Cable Tie Cradle for 4.8mm ties & smaller. Fixing hole 3.8mm CTC2 Cable Tie Cradle for 7.8mm ties & smaller. Fixing hole 5.0mm SAB1 Self adhesive base with centre fixing hole. For 3.6mm ties SAB2 Self adhesive base with centre fixing hole. For 4.8mm ties PUM1 Push in cable tie mount. Max tie size 7.8mm. 6mm hole **Cable Ties** 