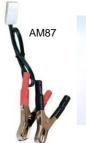

#### Jump Lead Sets, Battery box and Clamps

| JL619<br>JL620 | Jump lead set. 170A continuous rating. 3.5 mtrs long. Supplied in a clip handled poly bag. Jump lead set. 170A continuous rating. 5 mtrs long. Supplied in a clip handled poly bag. | £19.75<br>£29.95 |
|----------------|-------------------------------------------------------------------------------------------------------------------------------------------------------------------------------------|------------------|
| 8750           | Plastic battery box with cover. Internal dimentions L370 x W170 x H270mm                                                                                                            | £32.96           |
| 8775           | Battery hold down clamp. Punched angle bracket with 2 J bolts. Adjusts to fit most batteries.                                                                                       | £2.98            |