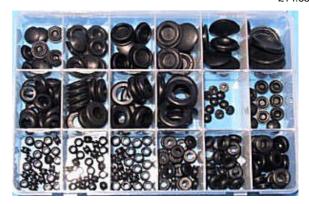

CT50012B

£1.58 £1.58 £1.72 £1.72 £2.96 £2.96 £5.98 £5.98

1 Pack (100)

£0.36

£0.36

|           | Grommet Strip                                                                  |       |        |
|-----------|--------------------------------------------------------------------------------|-------|--------|
| Item Ref. | Description                                                                    | 1mtr  | 10mtrs |
| GS41      | Grommet strip for plate thickness 1.1-1.5mm                                    | £0.32 | £2.88  |
| GS42      | Grommet strip for plate thickness 1.6-2.0mm                                    | £0.34 | £3.06  |
| GS44      | Grommet strip for plate thickness 3.1-4.0mm                                    | £0.65 | £5.85  |
|           | Large EPDM Through Panel Grommets                                              |       |        |
| Item Ref. | Description. Rated at IP66/67. Panel thickness 1-4mm. Available in Black only. | 1 off | 10 off |
| GR1801    | EPDM Panel grommet. Panel hole 12.5mm. Cable hole 3-5mm.                       | £0.80 | £6.40  |
| GR1802    | EPDM Panel grommet. Panel hole 16.0mm. Cable hole 5-7mm.                       | £0.82 | £6.56  |
| GR1803    | EPDM Panel grommet. Panel hole 19.0mm. Cable hole 7-10mm.                      | £0.84 | £6.72  |
| GR1804    | EPDM Panel grommet. Panel hole 23.0mm. Cable hole 10-14mm.                     | £0.86 | £6.88  |
| GR1805    | EPDM Panel grommet. Panel hole 29.0mm. Cable hole 14-20mm.                     | £0.88 | £7.04  |

| . ax o i ii i o | DVC Wining Opening to                                                                                 |       | 000    | 0_0    |
|-----------------|-------------------------------------------------------------------------------------------------------|-------|--------|--------|
|                 | PVC Wiring Grommets                                                                                   |       | 40 "   | "      |
| Item Ref.       | Description                                                                                           |       | 10 off | 50 off |
| GR3.9           | Black PVC wiring grommet. Panel hole 6.36mm. Cable hole 3.96mm                                        |       | £0.50  | £2.13  |
| GR4.7           | Black PVC wiring grommet. Panel hole 6.36mm. Cable hole 4.74mm                                        |       | £0.50  | £2.13  |
| GR5.5           | Black PVC wiring grommet. Panel hole 7.92mm. Cable hole 5.53mm                                        |       | £0.50  | £2.13  |
| GR6.3           | Black PVC wiring grommet. Panel hole 9.25mm. Cable hole 6.35mm                                        |       | £0.50  | £2.13  |
| GR7.9           | Black PVC wiring grommet. Panel hole 12.70mm. Cable hole 7.92mm                                       |       | £0.60  | £2.55  |
| GR9.5           | Black PVC wiring grommet. Panel hole 12.70mm. Cable hole 9.52mm                                       |       | £0.70  | £2.98  |
|                 |                                                                                                       |       |        |        |
| GR11.0          | Black PVC wiring grommet. Panel hole 15.87mm. Cable hole 11.09mm                                      |       | £1.00  | £4.25  |
| GR12.7          | Black PVC wiring grommet. Panel hole 19.05mm. Cable hole 12.70mm                                      |       | £1.40  | £5.95  |
| GR15.8          | Black PVC wiring grommet. Panel hole 20.62mm. Cable hole 15.87mm                                      |       | £1.70  | £7.23  |
| GR19.0          | Black PVC wiring grommet. Panel hole 25.40mm. Cable hole 19.05mm                                      |       | £2.00  | £8.50  |
|                 | PVC Blanking Grommets                                                                                 |       |        |        |
| Item Ref.       | Description                                                                                           | 5off  | 10 off |        |
| BGR6.3          | Black PVC blanking grommet. Panel hole 6.35mm.                                                        |       | £1.00  |        |
| BGR9.5          | Black PVC blanking grommet. Panel hole 9.52mm.                                                        |       | £1.10  |        |
| BGR12.7         | Black PVC blanking grommet. Panel hole 12.70mm.                                                       |       | £1.20  |        |
| BGR15.8         | Black PVC blanking grommet. Panel hole 15.87mm.                                                       |       | £1.30  |        |
| BGR19.0         | Black PVC blanking grommet. Panel hole 19.05mm.                                                       |       | £1.60  |        |
|                 |                                                                                                       |       |        |        |
| BGR22.2         | Black PVC blanking grommet. Panel hole 22.22mm.                                                       |       | £1.70  |        |
| BGR25.4         | Black PVC blanking grommet. Panel hole 25.40mm.  Black PVC blanking grommet. Panel hole 31.75mm.  SGR |       | £1.80  |        |
| BGR31.7         | Black I VO Blanking growthet. I and hold 51.75mm.                                                     | £2.00 |        |        |
|                 | Sleeved Grommets                                                                                      |       |        |        |
| Item Ref.       | Description                                                                                           | 5off  | 10 off |        |
| SGR             | Sleeved grommet. Panel hole 9.0mm. Cable hole 5.1mm. Sleeve length 42.9mm                             | £1.00 | £1.60  |        |
|                 | Cable Protection System. Operating Temp -40 to 120°C. Self extinguishing                              |       |        |        |
| Item Ref.       | Description. For split tubing, prefix part No. with S                                                 | 1mtr  | 10mtrs | 50mtrs |
| CT4.5           | Unsplit Nylon Convoluted Tubing Int dia.5.0mm. Ext dia. 7.1mm  Convoluted Tubing                      | £0.41 | £3.69  | £16.40 |
| CT7.5           | Unsplit Nylon Convoluted Tubing Int dia.6.7mm. Ext dia. 10.0mm                                        | £0.49 | £4.41  | £19.60 |
| CT10            | Unsplit Nylon Convoluted Tubing Int dia.9.9mm. Ext dia. 13.0mm                                        | £0.52 | £4.68  | £20.80 |
| CT13            | Unsplit Nylon Convoluted Tubing Int dia.12.7mm. Ext dia. 15.8mm                                       | £0.66 | £5.94  | £26.40 |
| CT13            |                                                                                                       |       |        |        |
|                 | Unsplit Nylon Convoluted Tubing Int dia.16.6mm. Ext dia. 21.2mm                                       | £0.90 | £8.10  | £36.00 |
| CT22            | Unsplit Nylon Convoluted Tubing Int dia.21.3mm. Ext dia. 25.4mm                                       | £1.13 | £10.17 | £45.20 |
|                 |                                                                                                       |       |        |        |
| Item Ref.       | Description. Split, Lockable tube                                                                     | 1mtr  | 10mtrs | 50mtrs |
| LCT10           | Split Lockble Convoluted Tubing Int dia.8.6mm. Ext dia. 13.0mm                                        | £0.68 | £6.12  | £27.20 |
| LCT13           | Split Lockble Convoluted Tubing Int dia.11.2mm. Ext dia. 15.8mm                                       | £0.80 | £7.20  | £32.00 |
| LCT17           | Split Lockble Convoluted Tubing Int dia.14.9mm. Ext dia. 21.3mm                                       | £1.20 | £10.80 | £48.00 |
| LCT22           | Split Lockble Convoluted Tubing Int dia.19.0mm. Ext dia. 25.6mm                                       | £1.59 | £14.31 | £63.60 |
|                 | Convoluted Tubing Connectors and Fitting. (Numbers correspond to tube numbers)                        |       |        |        |
|                 |                                                                                                       |       |        |        |
| Item Ref.       | Description.                                                                                          | 1 off | 10 off |        |
| CTF100          | Cable feeding tube for split convoluted tube. Up to CT10                                              | £1.00 | £9.00  |        |
| CTF101          | Cable feeding tube for split convoluted tube. Over CT10                                               | £1.76 | £15.84 |        |
| Item Ref.       | Description. ABC shown on the picture refer to tube numbers.                                          | 1 off | 10 off | 50 off |
| CTY61           | Black nylon unsealed 'Y' piece connector. Tube No. CT4.5/4.5/4.5                                      | £0.23 | £2.07  | £9.20  |
| CTY62           | · · · · · · · · · · · · · · · · · · ·                                                                 | £0.23 | £2.07  | £9.20  |
|                 | Black nylon unsealed 'Y' piece connector. Tube No. CT7.5/4.5/4.5                                      |       |        |        |
| CTY63           | Black nylon unsealed 'Y' piece connector. Tube No. CT7.5/4.5/7.5                                      | £0.23 | £2.07  | £9.20  |
| CTY64           | Black nylon unsealed 'Y' piece connector. Tube No. CT7.5/7.5/7.5                                      | £0.23 | £2.07  | £9.20  |
| CTY65           | Black nylon unsealed 'Y' piece connector. Tube No. CT10/10/10                                         | £0.35 | £3.15  | £14.00 |
| CTY66           | Black nylon unsealed 'Y' piece connector. Tube No. CT13/7.5/10                                        | £0.35 | £3.15  | £14.00 |
| CTY67           | Black nylon unsealed 'Y' piece connector. Tube No. CT13/10/10                                         | £0.43 | £3.87  | £17.20 |
| CTY68           | Black nylon unsealed 'Y' piece connector. Tube No. CT13/10/13                                         | £0.45 | £4.05  | £18.00 |
| CTY69           | Black nylon unsealed 'Y' piece connector. Tube No. CT13/13/13                                         | £0.46 | £4.14  | £18.40 |
| CTY75           | Black nylon unsealed 'Y' piece connector. Tube No. CT17/10/17                                         | £0.63 | £5.67  | £25.20 |
| CTY70           | Black nylon unsealed 'Y' piece connector. Tube No. CT17/13/10                                         | £0.49 | £4.41  | £19.60 |
| CTY71           | · · · · · · · · · · · · · · · · · · ·                                                                 | £0.52 |        |        |
|                 | Black nylon unsealed 'Y' piece connector. Tube No. CT17/13/13                                         |       | £4.68  | £20.80 |
| CTY72           | Black nylon unsealed 'Y' piece connector. Tube No. CT22/10/17                                         | £0.54 | £4.86  | £21.60 |
| CTY73           | Black nylon unsealed 'Y' piece connector. Tube No. CT22/13/17                                         | £0.55 | £4.95  | £22.00 |
| CTY74           | Black nylon unsealed 'Y' piece connector. Tube No. CT22/17/17                                         | £0.55 | £4.95  | £22.00 |
| Item Ref.       | Description                                                                                           | 1 off | 10 off |        |
| CTE10           | Black nylon unsealed elbow connector for CT10 tube                                                    | £0.52 | £4.68  |        |
| CTE13           | Black nylon unsealed elbow connector for CT13 tube                                                    | £0.54 | £4.86  |        |
| CTE17           | Black nylon unsealed elbow connector for CT17 tube                                                    | £0.55 | £4.95  |        |
| CTE22           | Black nylon unsealed elbow connector for CT22 tube                                                    | £0.60 | £5.40  |        |
| Item Ref.       | Description.                                                                                          | 1 off | 10 off | 50 off |
| CTA7.5          | A-Manifold cable breakout for CT7.5 tube                                                              | £0.22 | £1.98  | £8.80  |
| CTA10           | A-Manifold cable breakout for CT10 tube                                                               | £0.24 | £2.16  | £9.60  |
| CTA13           | A-Manifold cable breakout for CT13 tube                                                               | £0.25 | £2.25  | £10.00 |
| CTA17           | A-Manifold cable breakout for CT17tube                                                                | £0.31 | £2.79  | £12.40 |
| CTA22           | A-Manifold cable breakout for CT22 tube                                                               | £0.36 | £3.24  | £14.40 |
| UIAZZ           | 7. Maimoid dable breakout for 0122 tube                                                               | 20.30 | 20.24  | £14.4U |