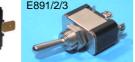

ong metal toggle switch 15A at 12v. 6.3mm blade terminals

E894A

E894G

| Use MTS58 fo | r Timer flasher unit, etc.                                                          |
|--------------|-------------------------------------------------------------------------------------|
| MTS99        | Half-toggle Black Neoprene sealing boot. (Thread 12mm x 0.75mm)                     |
| Item Ref.    | Description. Miscellaneous Toggle Switches. 12mm panel hole.                        |
| 61408        | Off/A/A+B on 3 position side & headlamp switch. Nickel pltd brass lever. 10A at 28v |
| E891         | On/off single pole switch. Heavy duty silver contacts. Screw terminals. 25A at 12v  |



E894U On/off single pole switch. Blue LED indicator in the toggle end.. 6.3mm blade terminals 20A at 12v





On/off single pole switch. Amber LED indicator in the toggle end.. 6.3mm blade terminals 20A at 12v

On/off single pole switch. Green LED indicator in the toggle end.. 6.3mm blade terminals 20A at 12v





MTS99

| Item Ref. | Description. Miscellaneous Toggle Switches. 12mm panel hole.                                             | 1 off | 10 off |
|-----------|----------------------------------------------------------------------------------------------------------|-------|--------|
| 36400     | On/off single pole switch. Plastic body with round lever. 10A at 12v. 6.3mm blade contacts.              | £2.44 | £21.96 |
| 36401     | On/off single pole switch. Plastic body with flat lever. 10A at 12v. 6.3mm blade contacts                | £2.44 | £21.96 |
| 68700     | Momentary on sing