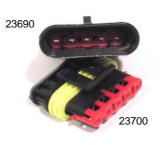

nnector male               |
| 23620     | Small 1w Superseal connector female             |
| 23630     | Small 2w Superseal connector male               |
| 23640     | Small 2w Superseal connector female             |
| 23650     | Small 3w Superseal connector male               |
| 23660     | Small 3w Superseal connector female             |
| 23670     | Small 4w Superseal connector male               |
| 23680     | Small 4w Superseal connector female             |
| 23690     | Small 5w Superseal connector male               |
| 23700     | Small 5w Superseal connector female             |
| 23710     | Small 6w Superseal connector male               |
| 23720     | Small 6w Superseal connector female             |
|           | <b>.</b>                                        |





|   | 0 |       |
|---|---|-------|
| - | 3 | -4-   |
|   |   |       |
| = |   | S. C. |
|   |   |       |

| £1.23 | £11.07 | £49.20 |         |
|-------|--------|--------|---------|
| £1.28 | £11.52 | £51.20 |         |
| £1.48 | £13.32 | £59.20 |         |
| £1.42 | £12.78 | £56.80 |         |
| £1.71 | £15.39 | £68.40 |         |
| 1 off | 10 off | 50 off | 100 off |
| £0.11 | £0.99  | £4.40  | £8.25   |
| £0.11 | £0.99  | £4.40  | £8.25   |
| £0.11 | £0.99  | £4.40  | £8.25   |
| £0.12 | £1.08  | £4.80  | £9.00   |
| £0.15 | £1.35  | £6.00  | £11.25  |
| £0.14 | £1.26  | £5.60  | £10.50  |

50 off

£19.60

£25.60 £26.80

£29.60

£29.20

£38.00

£43.60

Superseal kits include the male housing, female housing with terminals & yellow wire seals

| SC1kit | Small 1w Superseal connector