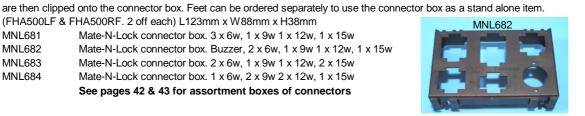

|                |          |        |         |

(FHA500LF & FHA500RF. 2 off each) L123mm x W88mm x H38mm MNL681 Mate-N-Lock connector box. 3 x 6w, 1 x 9w 1 x 12w, 1 x 15w MNL682 Mate-N-Lock connector box. Buzzer, 2 x 6w, 1 x 9w 1 x 12w, 1 x 15w MNL683 Mate-N-Lock connector box. 2 x 6w, 1 x 9w 1 x 12w, 2 x 15w

MNL684 Mate-N-Lock connector box. 1 x 6w, 2 x 9w 2 x 12w, 1 x 15w See pages 42 & 43 for assortment boxes of connectors

Itam Daf



£4.82 £4.82

£4.82

£4.82

En off

**NEW** Mini Lock Connectors that use a 2.8mm terminal that will accept cables up to a 1mm<sup>2</sup>

| Item Ref. | Description                                        |                    |        | 50 off |         |
|-----------|----------------------------------------------------|--------------------|--------|--------|---------|
| MLM2      | Mini Lock Connector Male 2 way                     | Mini Lock 2 Way    |        | £6.00  |         |
| MLF2      | Mini Lock Connector Female 2 way                   |                    |        | £6.00  |         |
| MLM3      | Mini Lock Connector Male 3 way                     |                    |        | £7.00  |         |
| MLF3      | Mini Lock Connector Female 3 way                   |