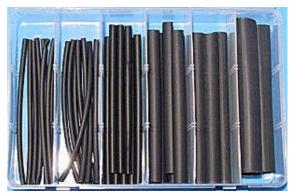

# Heatshrink Sleeving. 2:1 Shrink ratio

NEW

Sizes 2.4 to 19.1mm available in Black and Red. Sizes 4.8 to 19.1mm available in Yellow, Blue (U), White & Clear. All other sizes available in black only

Operating Temp. -55°C to +125°C. Shrink Temp. Starts at +70° & totally shrunk at +115°C. UL Approved.