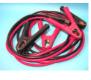

#### Jump Lead Sets, Battery box and Clamps

| JL619<br>JL620 | Jump lead set. 170A continuous rating. 3.5 mtrs long. Supplied in a clip handled poly bag. Jump lead set. 170A continuous rating. 5 mtrs long. Supplied in a clip handled poly bag. | £19.75<br>£29.95 |
|----------------|-------------------------------------------------------------------------------------------------------------------------------------------------------------------------------------|------------------|
| 8750           | Plastic battery box with cover. Internal dimentions L370 x W170 x H270mm                                                                                                            | £32.96           |
| 8775           | Battery hold down clamp. Punched angle bracket with 2 J bolts. Adjusts to fit most batteries.                                                                                       | £2.98            |