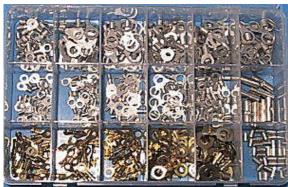

CT50012B

£1.58 £1.58 £1.72 £1.72 £2.96 £2.96 £5.98 £5.98

1 Pack (100)

£0.36

£0.36

|           | Grommet Strip                                                                  |       |        |
|-----------|--------------------------------------------------------------------------------|-------|--------|
| Item Ref. | Description                                                                    | 1mtr  | 10mtrs |
| GS41      | Grommet strip for plate thickness 1.1-1.5mm                                    | £0.32 | £2.88  |
| GS42      | Grommet strip for plate thickness 1.6-2.0mm                                    | £0.34 | £3.06  |
| GS44      | Grommet strip for plate thickness 3.1-4.0mm                                    | £0.65 | £5.85  |
|           | Large EPDM Through Panel Grommets                                              |       |        |
| Item Ref. | Description. Rated at IP66/67. Panel thickness 1-4mm. Available in Black only. | 1 off | 10 off |
| GR1801    | EPDM Panel grommet. Panel hole 12.5mm. Cable hole 3-5mm.                       | £0.80 | £6.40  |
| GR1802    | EPDM Panel grommet. Panel hole 16.0mm. Cable hole 5-7mm.                       | £0.82 | £6.56  |
| GR1803    | EPDM Panel grommet. Panel hole 19.0mm. Cable hole 7-10mm.                      | £0.84 | £6.72  |
| GR1804    | EPDM Panel grommet. Panel hole 23.0mm. Cable hole 10-14mm.                     | £0.86 | £6.88  |
| GR1805    | EPDM Panel grommet. Panel hole 29.0mm. Cable hole 14-20mm.                     | £0.88 | £7.04  |

| . ax o i ii i o | DVC Wining Opening to                                                                                 |       | 000    | 0_0    |
|-----------------|-------------------------------------------------------------------------------------------------------|-------|--------|--------|
|                 | PVC Wiring Grommets                                                                                   |       | 40 "   | "      |
| Item Ref.       | Description                                                                                           |       | 10 off | 50 off |
| GR3.9           | Black PVC wiring grommet. Panel hole 6.36mm. Cable hole 3.96mm                                        |       | £0.50  | £2.13  |
| GR4.7           | Black PVC wiring grommet. Panel hole 6.36mm. Cable hole 4.74mm                                        |       | £0.50  | £2.13  |
| GR5.5           | Black PVC wiring grommet. Panel hole 7.92mm. Cable hole 5.53mm                                        |       | £0.50  | £2.13  |
| GR6.3           | Black PVC wiring grommet. Panel hole 9.25mm. Cable hole 6.35mm                                        |       | £0.50  | £2.13  |
| GR7.9           | Black PVC wiring grommet. Panel hole 12.70mm. Cable hole 7.92mm                                       |       | £0.60  | £2.55  |
| GR9.5           | Black PVC wiring grommet. Panel hole 12.70mm. Cable hole 9.52mm                                       |       | £0.70  | £2.98  |
|                 |                                                                                                       |       |        |        |
| GR11.0          | Black PVC wiring grommet. Panel hole 15.87mm. Cable hole 11.09mm                                      |       | £1.00  | £4.25  |
| GR12.7          | Black PVC wiring grommet. Panel hole 19.05mm. Cable hole 12.70mm                                      |       | £1.40  | £5.95  |
| GR15.8          | Black PVC wiring grommet. Panel hole 20.62mm. Cable hole 15.87mm                                      |       | £1.70  | £7.23  |
| GR19.0          | Black PVC wiring grommet. Panel hole 25.40mm. Cable hole 19.05mm                                      |       | £2.00  | £8.50  |
|                 | PVC Blanking Grommets                                                                                 |       |        |        |
| Item Ref.       | Description                                                                                           | 5off  | 10 off |        |
| BGR6.3          | Black PVC blanking grommet. Panel hole 6.35mm.                                                        |       | £1.00  |        |
| BGR9.5          | Black PVC blanking grommet. Panel hole 9.52mm.                                                        |       | £1.10  |        |
| BGR12.7         | Black PVC blanking grommet. Panel hole 12.70mm.                                                       |       | £1.20  |        |
| BGR15.8         | Black PVC blanking grommet. Panel hole 15.87mm.                                                       |       | £1.30  |        |
| BGR19.0         | Black PVC blanking grommet. Panel hole 19.05mm.                                                       |       | £1.60  |        |
|                 |                                                                                                       |       |        |        |
| BGR22.2         | Black PVC blanking grommet. Panel hole 22.22mm.                                                       |       | £1.70  |        |
| BGR25.4         | Black PVC blanking grommet. Panel hole 25.40mm.  Black PVC blanking grommet. Panel hole 31.75mm.  SGR |       | £1.80  |        |
| BGR31.7         | Black I VO Blanking growthet. I and hold 51.75mm.                                                     | £2.00 |        |        |
|                 | Sleeved Grommets                                                                                      |       |        |        |
| Item Ref.       | Description                                                                                           | 5off  | 10 off |        |
| SGR             | Sleeved grommet. Panel hole 9.0mm. Cable hole 5.1mm. Sleeve length 42.9mm                             | £1.00 | £1.60  |        |
|                 | Cable Protection System. Operating Temp -40 to 120°C. Self extinguishing                              |       |        |        |
| Item Ref.       | Description. For split tubing, prefix part No. with S                                                 | 1mtr  | 10mtrs | 50mtrs |
| CT4.5           | Unsplit Nylon Convoluted Tubing Int dia.5.0mm. Ext dia. 7.1mm  Convoluted Tubing                      | £0.41 | £3.69  | £16.40 |
| CT7.5           | Unsplit Nylon Convoluted Tubing Int dia.6.7mm. Ext dia. 10.0mm                                        | £0.49 | £4.41  | £19.60 |
| CT10            | Unsplit Nylon Convoluted Tubing Int dia.9.9mm. Ext dia. 13.0mm                                        | £0.52 | £4.68  | £20.80 |
| CT13            | Unsplit Nylon Convoluted Tubing Int dia.12.7mm. Ext dia. 15.8mm                                       | £0.66 | £5.94  | £26.40 |
| CT13            |                                                                                                       |       |        |        |
|                 | Unsplit Nylon Convoluted Tubing Int dia.16.6mm. Ext dia. 21.2mm                                       | £0.90 | £8.10  | £36.00 |
| CT22            | Unsplit Nylon Convoluted Tubing Int dia.21.3mm. Ext dia. 25.4mm                                       | £1.13 | £10.17 | £45.20 |
|                 |                                                                                                       |       |        |        |
| Item Ref.       | Description. Split, Lockable tube                                                                     | 1mtr  | 10mtrs | 50mtrs |
| LCT10           | Split Lockble Convoluted Tubing Int dia.8.6mm. Ext dia. 13.0mm                                        | £0.68 | £6.12  | £27.20 |
| LCT13           | Split Lockble Convoluted Tubing Int dia.11.2mm. Ext dia. 15.8mm                                       | £0.80 | £7.20  | £32.00 |
| LCT17           | Split Lockble Convoluted Tubing Int dia.14.9mm. Ext dia. 21.3mm                                       | £1.20 | £10.80 | £48.00 |
| LCT22           | Split Lockble Convoluted Tubing Int dia.19.0mm. Ext dia. 25.6mm                                       | £1.59 | £14.31 | £63.60 |
|                 | Convoluted Tubing Connectors and Fitting. (Numbers correspond to tube numbers)                        |       |        |        |
|                 |                                                                                                       |       |        |        |
| Item Ref.       | Description.                                                                                          | 1 off | 10 off |        |
| CTF100          | Cable feeding tube for split convoluted tube. Up to CT10                                              | £1.00 | £9.00  |        |
| CTF101          | Cable feeding tube for split convoluted tube. Over CT10                                               | £1.76 | £15.84 |        |
| Item Ref.       | Description. ABC shown on the picture refer to tube numbers.                                          | 1 off | 10 off | 50 off |
| CTY61           | Black nylon unsealed 'Y' piece connector. Tube No. CT4.5/4.5/4.5                                      | £0.23 | £2.07  | £9.20  |
| CTY62           | · · · · · · · · · · · · · · · · · · ·                                                                 | £0.23 | £2.07  | £9.20  |
|                 | Black nylon unsealed 'Y' piece connector. Tube No. CT7.5/4.5/4.5                                      |       |        |        |
| CTY63           | Black nylon unsealed 'Y' piece connector. Tube No. CT7.5/4.5/7.5                                      | £0.23 | £2.07  | £9.20  |
| CTY64           | Black nylon unsealed 'Y' piece connector. Tube No. CT7.5/7.5/7.5                                      | £0.23 | £2.07  | £9.20  |
| CTY65           | Black nylon unsealed 'Y' piece connector. Tube No. CT10/10/10                                         | £0.35 | £3.15  | £14.00 |
| CTY66           | Black nylon unsealed 'Y' piece connector. Tube No. CT13/7.5/10                                        | £0.35 | £3.15  | £14.00 |
| CTY67           | Black nylon unsealed 'Y' piece connector. Tube No. CT13/10/10                                         | £0.43 | £3.87  | £17.20 |
| CTY68           | Black nylon unsealed 'Y' piece connector. Tube No. CT13/10/13                                         | £0.45 | £4.05  | £18.00 |
| CTY69           | Black nylon unsealed 'Y' piece connector. Tube No. CT13/13/13                                         | £0.46 | £4.14  | £18.40 |
| CTY75           | Black nylon unsealed 'Y' piece connector. Tube No. CT17/10/17                                         | £0.63 | £5.67  | £25.20 |
| CTY70           | Black nylon unsealed 'Y' piece connector. Tube No. CT17/13/10                                         | £0.49 | £4.41  | £19.60 |
| CTY71           | · · · · · · · · · · · · · · · · · · ·                                                                 | £0.52 |        |        |
|                 | Black nylon unsealed 'Y' piece connector. Tube No. CT17/13/13                                         |       | £4.68  | £20.80 |
| CTY72           | Black nylon unsealed 'Y' piece connector. Tube No. CT22/10/17                                         | £0.54 | £4.86  | £21.60 |
| CTY73           | Black nylon unsealed 'Y' piece connector. Tube No. CT22/13/17                                         | £0.55 | £4.95  | £22.00 |
| CTY74           | Black nylon unsealed 'Y' piece connector. Tube No. CT22/17/17                                         | £0.55 | £4.95  | £22.00 |
| Item Ref.       | Description                                                                                           | 1 off | 10 off |        |
| CTE10           | Black nylon unsealed elbow connector for CT10 tube                                                    | £0.52 | £4.68  |        |
| CTE13           | Black nylon unsealed elbow connector for CT13 tube                                                    | £0.54 | £4.86  |        |
| CTE17           | Black nylon unsealed elbow connector for CT17 tube                                                    | £0.55 | £4.95  |        |
| CTE22           | Black nylon unsealed elbow connector for CT22 tube                                                    | £0.60 | £5.40  |        |
| Item Ref.       | Description.                                                                                          | 1 off | 10 off | 50 off |
| CTA7.5          | A-Manifold cable breakout for CT7.5 tube                                                              | £0.22 | £1.98  | £8.80  |
| CTA10           | A-Manifold cable breakout for CT10 tube                                                               | £0.24 | £2.16  | £9.60  |
| CTA13           | A-Manifold cable breakout for CT13 tube                                                               | £0.25 | £2.25  | £10.00 |
| CTA17           | A-Manifold cable breakout for CT17tube                                                                | £0.31 | £2.79  | £12.40 |
| CTA22           | A-Manifold cable breakout for CT22 tube                                                               | £0.36 | £3.24  | £14.40 |
| UIAZZ           | 7. Maimoid dable breakout for 0122 tube                                                               | 20.30 | 20.24  | £14.4U |