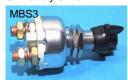

| FIA M/Switch. Aux NC & NO contacts & resistor. Rated at 100A at 12v, 500A for 5 secs. M10 studs    | £19.97 | £179.73 |
| MBS2KEY   | Spare Key for MBS2                                                                                 | £2.94  | £26.46  |
| RES33     | Resistor for FIA switch with mounting lugs                                                         | £3.84  | £34.56  |
| MBS3      | Battery Master Switch. Rated at 100A at 24v, 500A for 5 seconds. M10 Studs. 19.5mm panel hole.     | £11.99 | £107.91 |
| MMBS4     | Marine Batt Master Switch. Rated at 100A at 24v, 500A for 5 seconds. M10 Studs. 22.5mm panel hole. | £11.85 | £106.65 |
| MMBS4key  | Replacement key for MMBS4 Battery Switch                                                           | £1.61  | £14.49  |











MMBS6 MMBS7 MCOS2

Marine Double Pole Batt Master Switch. Rated at 250A at 24v, 2500A for 5 seconds. M10 Studs. £76.93 Marine Batt Master Switch. Rated at 275A (1hr) at 48v, 1250A for 10 seconds. M10 Studs. CE Marked. £15.86 Marine Batt Master Switch. Rated at 550A (1hr) at 48v, 2500A for 10 seconds. M12 Studs. CE Marked. £48.58 Marine Batt C/Over Switch. Rated at 175A at 12v, 300A for 5 secs. Selects between 1, 2, or both. £19.75



Item Ref.











1 off

10 off

| <u>Fusii Di</u> | utton Switches        | MCOS2           |
|-----------------|-----------------------|-----------------|
| Descrip         | tion                  |                 |
| Heavy d         | uty momentary single  | pole push butto |
| panel ho        | le. Can be used for f | loor mounted ho |

| PBS1