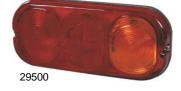

ht. | £10.80 | £91.80  |
| TP101SP   | Replacement lens for above units. Please specify left or right. (Replacement for some Brian James Trailers.)                                                                                                                   | £3.84  | £32.64  |
| TP131     | Rear lamp. Stop / tail / direction indicator / number plate illumination. Supplied in single units with 12 volt bulbs. L97 x w47 x h97mm. E approved.                                                                          | £3.22  | £27.37  |
| TP141     | Reflective triangle with white surround. Supplied in pairs.                                                                                                                                                                    | £2.20  | £18.70  |











# **Battery Chargers**

# Item Ref. Description

AM612

The AccuMate is a 4 step unit designed to automatically charge and monitor batteries with no danger of over-charging regardless of time. The AccuMate is suitable for all 6 and 12V lead acid batteries from 4Ah to 75Ah, making it perfect for owners of vehicles which are not used on a daily basis. Supplied with crock clips cable and fuse and terminals cable for installing in your car.

AccuMate PRO uses the same technology to provide a versatile automatic compact battery charger for lead-acid starter and deep cycle batteries. It's suitable for all types of batteries: filler cap types; absorbed acid "MF" (AGM); valve regulated (VRLA); flooded (wet) & GEL-electrolyte types from 17Ah upwards (9Ah upwards for 24V). Supplied with cr