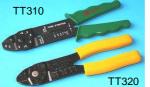

|
| £0.74 | £6.29  |
| £0.84 | £7.14  |
| £0.90 | £7.65  |
| £1.24 | £10.54 |
| £1.32 | £11.22 |
| £1.36 | £11.56 |
| £1.42 | £12.07 |
|       |        |

Tools Item Ref. Description 1 off Cord end terminal crimp tool TT3 £29.71 TT304 Crimp tool for pre insulated terminals £3.28 TT308 Heavy Duty Ratchet Crimp tool for pre insulated terminals £18.62 TT310 Crimp tool with good quality jaws for Non insulated terminals. 0.5mm to 2.5mm £16.71 TT320 Crimp tool for small waterproof connector terminals. Yellow handle. (JT, JPT, Econoseal, Superseal) £0.00 OOS TT330 Crimp tool large waterproof connector terminals & Mate-N-Lock terminals. Red handle. £18.50 TT52 Crimp tool with good quality jaws for Non insulated terminals. 0.5mm to 6mm. (6 mm is rare for this type of tool) £28.75



**TT70** 







£2.96

£68.43

£21.67

£7.96

£9.98

£9.80

£266.40

£17.76

£19.89

£69.30

£7.96

Budget crimp tool for a varity of non insulated terminals TT72 Heavy Duty Professional Crimp tool for non insulated terminals TT73 Heavy Duty Ratchet Crimp tool for non insulated terminals 0.5-6.0mm TT50 Heavy duty cable cutters for cables up to 70mm2





TT45 Automatic cable stripper/cutter for cables 0.5-6.0mm **TT46** Automatic cable stripper/cutter for cables 1.0-3.2mm **TT47** Self adjusting cable stripper/cutter for cables 0.5-6.0mm TT48 Ratchet Crimp tool for Deutsch turned pin terminals









Tensioning & cutting tool for cable ties from 2.2mm - 4.8mm TT20 **TT75** HD Ratchet Crimp tool for ring & tube terminals 1.5 - 10mm2 TT81 HD Crimp tool for hex crimping tube terminals 6 - 50mm2 HD wire