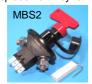

| FIA M/Switch. Aux NC & NO contacts & resistor. Rated at 100A at 12v, 500A for 5 secs. M10 studs    | £19.97 | £179.73 |
| MBS2KEY   | Spare Key for MBS2                                                                                 | £2.94  | £26.46  |
| RES33     | Resistor for FIA switch with mounting lugs                                                         | £3.84  | £34.56  |
| MBS3      | Battery Master Switch. Rated at 100A at 24v, 500A for 5 seconds. M10 Studs. 19.5mm panel hole.     | £11.99 | £107.91 |
| MMBS4     | Marine Batt Master Switch. Rated at 100A at 24v, 500A for 5 seconds. M10 Studs. 22.5mm panel hole. | £11.85 | £106.65 |
| MMBS4key  | Replacement key for MMBS4 Battery Switch                                                           | £1.61  | £14.49  |











MMBS6 MMBS7 MCOS2

Marine Double Pole Batt Master Switch. Rated at 250A at 24v, 2500A for 5 seconds. M10 Studs. £76.93 Marine Batt Master Switch. Rated at 275A (1hr) at 48v, 1250A for 10 seconds. M10 Studs. CE Marked. £15.86 Marine Batt Master Switch. Rated at 550A (1hr) at 48v, 2500A for 10 seconds. M12 Studs. CE Marked. £48.58 Marine Batt C/Over Switch. Rated at 175A at 12v, 300A for 5 secs. Selects between 1, 2, or both. £19.75



Item Ref.











1 off

10 off

| <u>Fusii Di</u> | utton Switches        | MCOS2           |
|-----------------|-----------------------|-----------------|
| Descrip         | tion                  |                 |
| Heavy d         | uty momentary single  | pole push butto |
| panel ho        | le. Can be used for f | loor mounted ho |

| PBS1