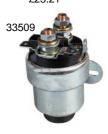

|
| 72718      | 120A Relay M6 stud terminals. Normally open With Bracket     |

12 volt solenoid with cold start terminal. Chassis return

| 2842R |  |
|-------|--|
|       |  |
| -     |  |









|        | £9.45  | £1.05 |
|--------|--------|-------|
|        |        |       |
|        | 10 off | 1 off |
|        | £42.66 | £4.74 |
|        | £45.72 | £5.08 |
|        | £45.72 | £5.08 |
| 50 of  | 10 off | 1 off |
|        | £6.93  | £0.77 |
| £2.40  | £0.60  |       |
| £9.45  | £2.10  | £0.21 |
| £12.15 | £2.70  | £0.27 |

£2.30

£12.87

| RBHD1 |  |
|-------|--|
|       |  |
| WE    |  |
|       |  |

| 1 off  | 10 off  |
|--------|---------|
| £12.25 | £110.25 |
| £10.50 |         |
| £10.50 |         |
| £23.21 |         |

£0.23

£1.43



33500

33502

33509







Item Ref. Description E3034 Universal Wiper washer controller

12 volt solenoid. Chassis return

1 off Discontinued

F1230 Fire System Interconnect Module

> The Fire System Interconnect Module offers a simple and reliable means of connecting a Lifeline electrically triggered fire extinguisher system. The module will accept 2 or 3 switches, 1 or 2 firing heads, 1 power pack and screened cable earth connections where appropriate. It is possible with simple tools, to remove cables from the waterproof mating connector for maintenance or repairs.

£45.00



This unit is approved by Lifeline Fire Systems Ltd. Please enquire for more details or see our website.

# Flasher Units and Special Function Relays Flasher unit connections.















SAE wiring. Spain, France, Italy. DIN wiring. Ge