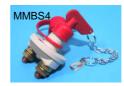

| FIA M/Switch. Aux NC & NO contacts & resistor. Rated at 100A at 12v, 500A for 5 secs. M10 studs    | £19.97 | £179.73 |
| MBS2KEY   | Spare Key for MBS2                                                                                 | £2.94  | £26.46  |
| RES33     | Resistor for FIA switch with mounting lugs                                                         | £3.84  | £34.56  |
| MBS3      | Battery Master Switch. Rated at 100A at 24v, 500A for 5 seconds. M10 Studs. 19.5mm panel hole.     | £11.99 | £107.91 |
| MMBS4     | Marine Batt Master Switch. Rated at 100A at 24v, 500A for 5 seconds. M10 Studs. 22.5mm panel hole. | £11.85 | £106.65 |
| MMBS4key  | Replacement key for MMBS4 Battery Switch                                                           | £1.61  | £14.49  |











MMBS6 MMBS7 MCOS2

Marine Double Pole Batt Master Switch. Rated at 250A at 24v, 2500A for 5 seconds. M10 Studs. £76.93 Marine Batt Master Switch. Rated at 275A (1hr) at 48v, 1250A for 10 seconds. M10 Studs. CE Marked. £15.86 Marine Batt Master Switch. Rated at 550A (1hr) at 48v, 2500A for 10 seconds. M12 Studs. CE Marked. £48.58 Marine Batt C/Over Switch. Rated at 175A at 12v, 300A for 5 secs. Selects between 1, 2, or both. £19.75



Item Ref.











1 off

10 off

| <u>Fusii Di</u> | utton Switches        | MCOS2           |
|-----------------|-----------------------|-----------------|
| Descrip         | tion                  |                 |
| Heavy d         | uty momentary single  | pole push butto |
| panel ho        | le. Can be used for f | loor mounted ho |

| PBS1