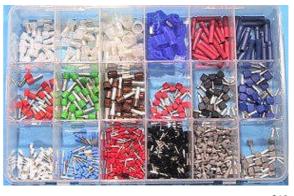

#### Fax 01477 537688 Issue 4A 2009 Rev. 2 Tel 01477 533320 **Braided Earth Cables and Jump Leads** 10 off Item Ref. 1 off BS300 Braided 19mm earth cable with two 8mm ring terminals. 150mm long £1.73 £13.84 Braided 19mm earth cable with two 8mm ring terminals. 225mm long BS301 £2.39 £19.12 BS302 Braided 19mm earth cable with two 8mm ring terminals. 300mm long £23.84 £2.98 BS303 Braided 19mm earth cable with two 8mm ring terminals. 375mm long £3.58 £28.64 BS501 Braided 19mm earth cable with 8mm ring terminal & battery terminal. 225mm long £2.73 £21.84 BS502 Braided 19mm earth cable with 8mm ring terminal & battery terminal. 300mm long £3.32 £26.56 BS503 Braided 19mm earth cable with 8mm ring terminal & battery terminal. 375mm long £3.91 £31.28 **BS303** BS503 BS302 BS301 BS502 BS300 BS501 Screened Cables. Item Ref. Description. Raychem 44 Cable. (Outside Dia. 3.76mm. Weight 26.71g/m.) 10mtrs 1mtr SCN44-0.62/2 Raychem44 2-core screened cable. Wires tinned 0.62mm. (19/0.203mm) £29.61 £3.70 Operating temp. -65°C to +150°C. Resistant to fuels & oils. Item Ref. Description (Outside Dia. 2 core - 6.0mm, 3 core - 6.5mm,) SCN44-0.62 10mtrs 1mtr SCN0.5/2 2 core copper screened. Black outer sleeve. Wires tinned 0.5mm £10.40 £1.30 SCN0.5/3 3 core copper screened. Black outer sleeve. Wires tinned 0.5mm £13.13 £1.64 SCN0.5/3 Item Ref. Description (Outside Dia. 7mm) SCN0.75/4 4 core copper screened. Grey outer sleeve. Wires 0.75mm £14.88 £1.86 SCN0.75/4 Item Ref. Description (Outside Dia. 3.5mm) MINSCN2R 2 core foil screened. Red outer sleeve. £0.60 £4.80 Tinned wires 0.20mm. **Cable Twist Locks & Neoprene Sleeves** Item Ref. Description 1 off 10 off Twist lock medium. (Bundle dia 7.6-10.2mm) TI2 £0.20 TI3 Twist lock large. (Bundle dia 10.2-12.7mm) £0.30