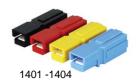

| £4.94 | £44.46 |
| H50       | Handle for 50A connector (Red)                                                                | £3.75 | £33.75 |
| SB50T     | Spare terminals for 50A & 75A (1451 & 3) connectors. 6 or 16mm cable (Pair) Please state size | £1.95 | £17.55 |
| SB175R    | 175A High current battery connector. (Red) Also available in grey. (SB175G)                   | £9.24 | £83.16 |
| H175R     | Handle for 175A connector (Red). Also available in grey. (H175G)                              | £5.16 | £46.44 |
| SB175T    | Spare terminals for 175A connector. 35mm cable (Pair)                                         | £3.30 | £29.70 |
| PPP1      | Plastic cover to seal end of 175A connector with retaining wire (Black)                       | £6.80 | £61.20 |









|           | Deliverable meta commenten with eiligen plated commentent      | tanta (Ondon O monto to f