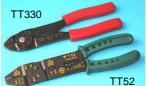

|
| £0.74 | £6.29  |
| £0.84 | £7.14  |
| £0.90 | £7.65  |
| £1.24 | £10.54 |
| £1.32 | £11.22 |
| £1.36 | £11.56 |
| £1.42 | £12.07 |
|       |        |

Tools Item Ref. Description 1 off Cord end terminal crimp tool TT3 £29.71 TT304 Crimp tool for pre insulated terminals £3.28 TT308 Heavy Duty Ratchet Crimp tool for pre insulated terminals £18.62 TT310 Crimp tool with good quality jaws for Non insulated terminals. 0.5mm to 2.5mm £16.71 TT320 Crimp tool for small waterproof connector terminals. Yellow handle. (JT, JPT, Econoseal, Superseal) £0.00 OOS TT330 Crimp tool large waterproof connector terminals & Mate-N-Lock terminals. Red handle. £18.50 TT52 Crimp tool with good quality jaws for Non insulated terminals. 0.5mm to 6mm. (6 mm is rare for this type of tool) £28.75



**TT70** 







£2.96

£68.43

£21.67

£7.96

£9.98

£9.80

£266.40

£17.76

£19.89

£69.30

£7.96

Budget crimp tool for a varity of non insulated terminals TT72 Heavy Duty Professional Crimp tool for non insulated terminals TT73 Heavy Duty Ratchet Crimp tool for non insulated terminals 0.5-6.0mm TT50 Heavy duty cable cutters for cables up to 70mm2





TT45 Automatic cable stripper/cutter for cables 0.5-6.0mm **TT46** Automatic cable stripper/cutter for cables 1.0-3.2mm **TT47** Self adjusting cable stripper/cutter for cables 0.5-6.0mm TT48 Ratchet Crimp tool for Deutsch turned pin terminals









Tensioning & cutting tool for cable ties from 2.2mm - 4.8mm TT20 **TT75** HD Ratchet Crimp tool for ring & tube terminals 1.5 - 10mm2 TT81 HD Crimp tool for hex crimping tube terminals 6 - 50mm2 HD wire s