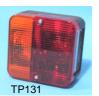

£10.80 | £91.80  |
| TP101SP   | Replacement lens for above units. Please specify left or right. (Replacement for some Brian James Trailers.)                                                                                                                   | £3.84  | £32.64  |
| TP131     | Rear lamp. Stop / tail / direction indicator / number plate illumination. Supplied in single units with 12 volt bulbs. L97 x w47 x h97mm. E approved.                                                                          | £3.22  | £27.37  |
| TP141     | Reflective triangle with white surround. Supplied in pairs.                                                                                                                                                                    | £2.20  | £18.70  |











# **Battery Chargers**

# Item Ref. Description

AM612

The AccuMate is a 4 step unit designed to automatically charge and monitor batteries with no danger of over-charging regardless of time. The AccuMate is suitable for all 6 and 12V lead acid batteries from 4Ah to 75Ah, making it perfect for owners of vehicles which are not used on a daily basis. Supplied with crock clips cable and fuse and terminals cable for installing in your car.

AccuMate PRO uses the same technology to provide a versatile automatic compact battery charger for lead-acid starter and deep cycle batteries. It's suitable for all types of batteries: filler cap types; absorbed acid "MF" (AGM); valve regulated (VRLA); flooded (wet) & GEL-electrolyte types from 17Ah upwards (9Ah upwards for 24V). Supplied with crock cl