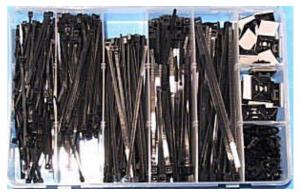

NS4 Pack of neoprene sleeves. 20 off each size 1.5, 2, 3, 4mm

50 off £0.85 £1.28 £2.66

**Cable Tie Fixings** Item Ref. Description CTE Cable Tie Eyelet for 4.8mm ties & smaller. Fixing hole 4.0mm CTC1 Cable Tie Cradle for 4.8mm ties & smaller. Fixing hole 3.8mm CTC2 Cable Tie Cradle for 7.8mm ties & smaller. Fixing hole 5.0mm SAB1 Self adhesive base with centre fixing hole. For 3.6mm ties SAB2 Self adhesive base with centre fixing hole. For 4.8mm ties PUM1 Push in cable tie mount. Max tie size 7.8mm. 6mm hole **Cable Ties** 

Releasable Nylon Cable Tie 200mm x 7.5mm Black (Ideal for making wiring looms)

1 off

£0.10

£0.44

£0.60

10 off

£0.90

£3.96