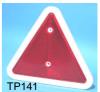

0.80 | £91.80  |
| TP101SP   | Replacement lens for above units. Please specify left or right. (Replacement for some Brian James Trailers.)                                                                                                                   | £3.84  | £32.64  |
| TP131     | Rear lamp. Stop / tail / direction indicator / number plate illumination. Supplied in single units with 12 volt bulbs. L97 x w47 x h97mm. E approved.                                                                          | £3.22  | £27.37  |
| TP141     | Reflective triangle with white surround. Supplied in pairs.                                                                                                                                                                    | £2.20  | £18.70  |











# **Battery Chargers**

# Item Ref. Description

AM612

The AccuMate is a 4 step unit designed to automatically charge and monitor batteries with no danger of over-charging regardless of time. The AccuMate is suitable for all 6 and 12V lead acid batteries from 4Ah to 75Ah, making it perfect for owners of vehicles which are not used on a daily basis. Supplied with crock clips cable and fuse and terminals cable for installing in your car.

AccuMate PRO uses the same technology to provide a versatile automatic compact battery charger for lead-acid starter and deep cycle batteries. It's suitable for all types of batteries: filler cap types; absorbed acid "MF" (AGM); valve regulated (VRLA); flooded (wet) & GEL-electrolyte types from 17Ah upwards (9Ah upwards for 24V). Supplied with crock clip