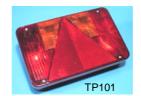

| £10.80 | £91.80  |
| TP101SP   | Replacement lens for above units. Please specify left or right. (Replacement for some Brian James Trailers.)                                                                                                                   | £3.84  | £32.64  |
| TP131     | Rear lamp. Stop / tail / direction indicator / number plate illumination. Supplied in single units with 12 volt bulbs. L97 x w47 x h97mm. E approved.                                                                          | £3.22  | £27.37  |
| TP141     | Reflective triangle with white surround. Supplied in pairs.                                                                                                                                                                    | £2.20  | £18.70  |











# **Battery Chargers**

# Item Ref. Description

AM612

The AccuMate is a 4 step unit designed to automatically charge and monitor batteries with no danger of over-charging regardless of time. The AccuMate is suitable for all 6 and 12V lead acid batteries from 4Ah to 75Ah, making it perfect for owners of vehicles which are not used on a daily basis. Supplied with crock clips cable and fuse and terminals cable for installing in your car.

AccuMate PRO uses the same technology to provide a versatile automatic compact battery charger for lead-acid starter and deep cycle batteries. It's suitable for all types of batteries: filler cap types; absorbed acid "MF" (AGM); valve regulated (VRLA); flooded (wet) & GEL-electrolyte types from 17Ah upwards (9Ah upwards for 24V). Supplied with crock