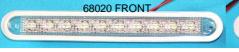

---------------|
| LRL-001   | Lifeline FIA / MSA Rain Light 12 Volts 0.3 Amps. Dim 92x90x20mm Wt 220g.                                                                                 | £66.00 | Special Offer |
| 99000     | Universal high level stop light for rear screen. Supplied with cable and connectors. 4 x 12 volt, 5 watt capless bulbs. L210 x w80 xh47mm. ECE approved. | £16.36 | £122.70       |
| 99050     | High level stop light for parcel shelf or spoiler. 12 volt LED display. L215 x w95 xh105mm. ECE approved.                                                | £26.98 | £202.35       |
| 68020     | 12/24 volt step light with 10 white LED's. Also very useful for consealed lighting. L175 $\times$ W21 $\times$ H25mm                                     | £10.90 | £81.75        |











|           | External Lighting                                                                                                                                                                                                              |        |         |
|-----------|--------------------------------------------------------------------------------------------------------------------------------------------------------------------------------------------------------------------------------|--------|---------|
| Item Ref. | Description                                                                                                                                                                                                                    | 1 off  | 10 off  |
| 29500     | Waterpro