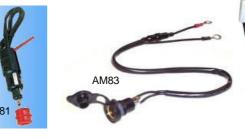

#### Jump Lead Sets, Battery box and Clamps

| JL619<br>JL620 | Jump lead set. 170A continuous rating. 3.5 mtrs long. Supplied in a clip handled poly bag. Jump lead set. 170A continuous rating. 5 mtrs long. Supplied in a clip handled poly bag. | £19.75<br>£29.95 |
|----------------|-------------------------------------------------------------------------------------------------------------------------------------------------------------------------------------|------------------|
| 8750           | Plastic battery box with cover. Internal dimentions L370 x W170 x H270mm                                                                                                            | £32.96           |
| 8775           | Battery hold down clamp. Punched angle bracket with 2 J bolts. Adjusts to fit most batteries.                                                                                       | £2.98            |