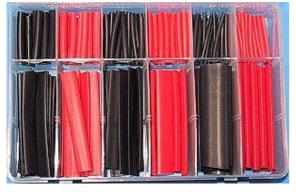

# Heatshrink Sleeving. 2:1 Shrink ratio

NEW

Sizes 2.4 to 19.1mm available in Black and Red. Sizes 4.8 to 19.1mm available in Yellow, Blue (U), White & Clear. All other sizes available in black only

Operating Temp. -55°C to +125°C. Shrink Temp. Starts at +70° & totally shrunk at +115°C. UL Approved.