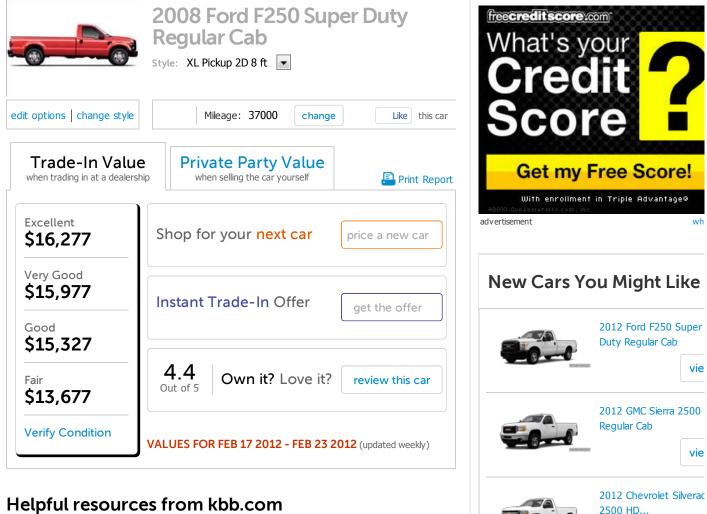

## Trade-In/Sell Values Show Used Car Prices

| Helpful resources f                         |                                              | 201<br>25(                           |          |  |
|---------------------------------------------|----------------------------------------------|--------------------------------------|----------|--|
| Write a Review<br>Own it? Love it? Tell us. | Check Specs<br>Know your car inside and out. | Get Advice<br>Read 10 steps to sell. | ECHANNEL |  |
| Used Cars for Sale                          | Get a Used                                   | Car Report                           |          |  |